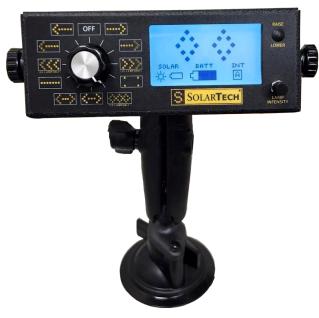

#### **ALTERNATE MOUNTING OPTIONS**

(RAM BALL MOUNT PICTURED)\*

\*not sold by SolarTech