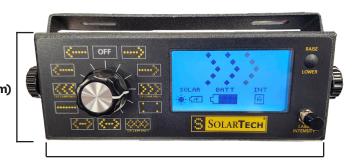

The LCD screen provides for a clear and animated display of the pattern selected, as well as unit health. The selector dial can be turned a full 360° without restriction. The remote comes standard with an adjustable mounting bracket. The AMPS mounting screw pattern allows for alternate mounting solutions, which may include RAM ball mounts.

### ADJUSTABLE MOUNTING BRACKET

6.5" (16.51 cm)