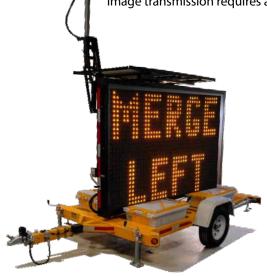

## Camera Option for Message Board

Full-sized message boards can be outfitted with a camera that can extend above the board to monitor traffic. This option is useful in smart work zones. By using real-time traffic information supplied by the camera, transportation officials can customize messages to warn motorists about what is actually happening ahead.

The camera option allows the camera to be raised to nearly **20 feet** above the ground.

All SolarTech portable changeable message boards already include **free remote** access - GPS, modem and cellular

access - GPS, modem and cellular service- to locate the board and change its message remotely. (Camera image transmission requires a separate

modem and cell service).

These message boards with Cameras also include a tilt and rotate solar array for optimal solar power collection.