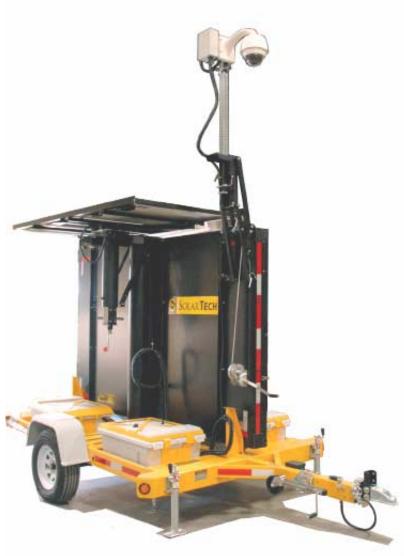

The camera option allows the camera to be raised to nearly **20 feet** above the ground.

All SolarTech portable changeable message boards already include **free remote** access - GPS, modem and cellular

access - GPS, modem and cellular service- to locate the board and change its message remotely. (Camera image transmission requires a separate

modem and cell service).

These message boards with Cameras also include a tilt and rotate solar array for optimal solar power collection.