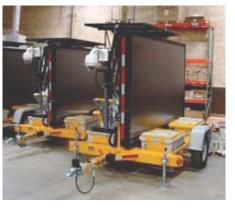

ith a camera that can extend above the board to monitor traffic. This option is useful in smart work zones. By using real-time traffic information supplied by the camera, transportation officials can customize messages to warn motorists about what is actually happening ahead.

The camera option allows the camera to be raised to nearly **20 feet** above the ground.

All SolarTech portable changeable message boards already include **free remote** access - GPS, modem and cellular

access - GPS, modem and cellular service- to locate the board and change its message remotely. (Camera image transmission requires a separate



modem and cell service).

These message boards with Cameras also include a tilt and rotate solar array for optimal solar power collection.





## www.solartechnology.com



Shown lowered for transport