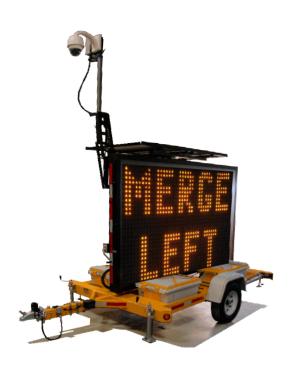

## Camera Option for Message Board

Full-sized message boards can be outfitted with a camera that can extend above the board to monitor traffic. This option is useful in smart work zones. By using real-time traffic information supplied by the camera, transportation officials can customize messages to warn motorists about what is actually happening ahead.

The camera option allows the camera to be raised to nearly **20 feet** above the ground.

## www.solartechnology.com

These message boards with cameras also include a tilt and rotate solar array for optimal solar power collection.

To customize the messages via Command Center, the Message Boards will require the remote communitions option to be enabled.