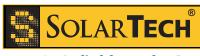

## Camera Option for Message Board

Full-sized message boards can be outfitted with a camera that can extend above the board to monitor traffic. This option is useful in smart work zones. By using real-time traffic information supplied by the camera, transportation officials can customize messages to warn motorists about what is actually happening ahead.

The camera option allows the camera to be raised to nearly **20 feet** above the ground.