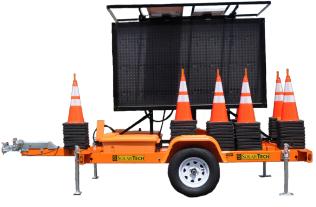

## **USES AND ADVANTAGES**

The IRT-C, a "Cones Only" version of the Incident Response Trailer, offers a quick and efficient way to detour traffic, block lanes, and deter access to areas, while simultaneously displaying a corresponding message.

Equipped with a mid-sized message board and up to 81 cones, the study steel trailer is easily transported, quick to set up, and easy to program.

The display screen measures 92" wide by 54" high, and allows you to add a message to slow traffic, reconfigure lanes or warn motorists of dangers ahead.

#### TRAILER

| Length Overall (towing) 180 inches (457 cm)<br>Width Overall                  |
|-------------------------------------------------------------------------------|
| Height Traveling                                                              |
| Height Operating                                                              |
| Ground Clearance                                                              |
| Weight                                                                        |
| Coupler (Class III)                                                           |
| Brake Actuator                                                                |
| Axle/Suspension                                                               |
| Lifting MechanismLift & Rotate; 1000 lbs (453.6 kg) electric linear acctuator |
| Traffic Devices                                                               |
| retro-reflective markings. There are 9 poles on the                           |
| Cones Only Unit, each can hold up to 9 cones.                                 |