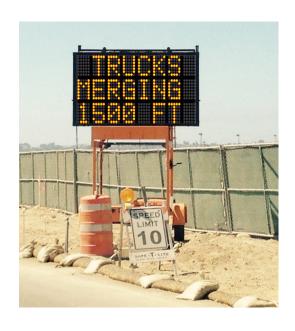

## **WORK ZONE SAFETY**

Smart Zone's Vehicle Ingress Notification System informs motorists of construction vehicles merging into traffic within the work zone. Providing this real-time information allows the traveling public to adjust vehicle speed and safely travel through the work zone.

## KEEPING TRAFFIC FLOWING

Sensors placed in a work zone will detect construction vehicles exiting the zone and attempting to merge into traffic. Smart Zone software will analyze the data gathered by the sensors, and instantly relay instructions to message boards located upstream.

Motorists will be advised of the impending merge, and speed limits may be decreased to allow the construction vehicle access to the travel lane with minimal effect on traffic.

Smart Zone offers remote monitoring and message updating, automatic usernotification via text message or email and is designed to work with any traffic management system.