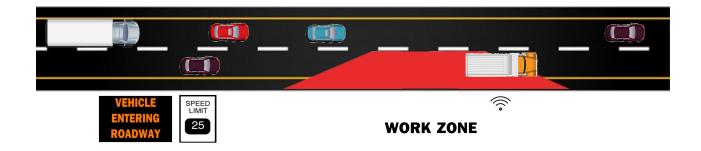

## KEEPING TRAFFIC FLOWING

Sensors placed in a work zone will detect construction vehicles exiting the zone and attempting to merge into traffic. Smart Zone software will analyze the data gathered by the sensors, and instantly relay instructions to message boards located upstream.

Motorists will be advised of the impending merge, and speed limits may be decreased to allow the construction vehicle access to the travel lane with minimal effect on traffic.

Smart Zone offers remote monitoring and message updating, automatic usernotification via text message or email and is designed to work with any traffic management system.

## **SCENARIO**

**SmartZone:** Putting the "Smart" in Smart Work Zones