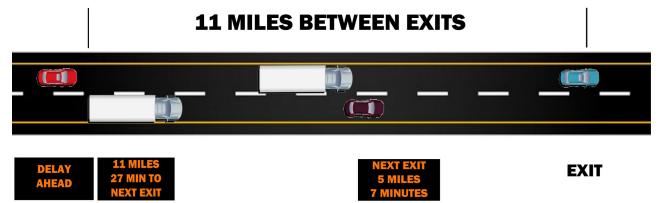

#### **HOW IT WORKS**

Data gathered by sensors placed upstream from a targeted area is analyzed by Smart Zone software. Based on previously defined parameters, real-time travel time information will be displayed on message boards. These messages will continue to adjust as traffic volume changes.

Smart Zone offers remote monitoring and message updating, automatic user-notification via text message or email and is designed to work with any traffic management system.