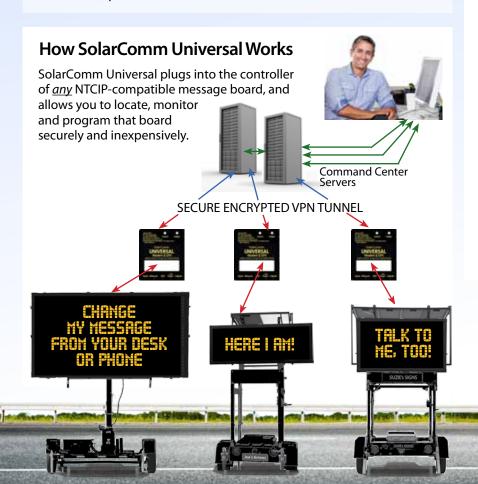

## Connect and Talk to NTCIP Boards from any Manufacturer

Here's a product designed to make your life easier. SolarComm Universal lets you talk to any NTCIP-compatible message boards - regardless of manufacturer - and see their location and change messages from your office using our Command Center software.

Never have boards shut down due to low battery voltage

It's simple, reliable communication to all your NTCIP-compatible boards - all makes and models from <u>any</u> manufacturer.

SolarComm Universal is the conduit through which you can communicate with any NTCIP device, regardless of who manufactured it. And, because the communication is on a private network, it's more secure than public IP addressed modems.