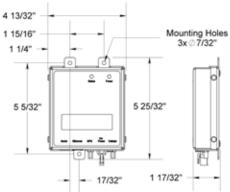

tware, and you can choose to rent or own the hardware:

No need to buy, install and maintain modems No reason to manage multiple manufacturers' control software No longer waste time traveling to the work zone to change messages

Never have boards shut down due to low battery voltage

It's simple, reliable communication to all your NTCIP-compatible boards - all makes and models from <u>any</u> manufacturer.

SolarComm Universal is the conduit through which you can communicate with any NTCIP device, regardless of who manufactured it. And, because the communication is on a private network, it's more secure than public IP addressed modems.





### **Technical Specifications**

#### **SOLARCOMM UNIVERSAL INCLUDES:**

Ethernet Cable Serial Cable Power wire

Combo Cell/GPS Antenna (roof mount)



#### Interfaces:

Ethernet and RS 232 Serial

#### Power:

Input Voltage 9 - 24 VDC Maximum current: 1.5 amps

#### **Operating Temperature**:

-40 to +85° C (-40 to +185° F)

#### Relative Humidity:

20 to 98% non-condensing

www.solartechnology.com 800-475-5442