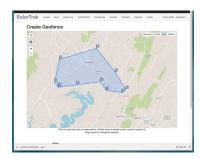

### **GEOFENCES**

Create a virtual fence around your yard or a project, then get email or text alerts when equipment moves in or out.