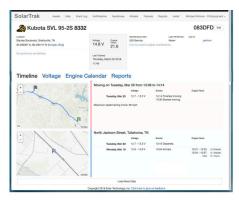

### **EQUIPMENT DATA SUMMARY**

Use the Timeline tab to see equipment movement (pink bar), current location (blue bar). Choose Voltage to see battery status, and Engine Calendar to see exact equipment operation.

### **ENGINE HOURS REPORTS**

Simplify billing. You'll know if and when equipment was operating with the Engine Hours calendar. No more disputes with customers!