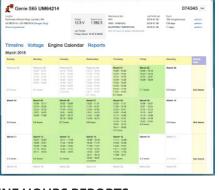

### **EQUIPMENT DATA SUMMARY**

Use the Timeline tab to see equipment movement (pink bar), current location (blue bar). Choose Voltage to see battery status, and Engine Calendar to see exact equipment operation.

### **ENGINE HOURS REPORTS**

Simplify billing. You'll know if and when equipment was operating with the Engine Hours calendar. No more disputes with customers!