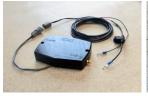

### **How SolarTrak Works:**

The tracker is installed on your equipment and connected to the engine's battery. GPS satellite communication determines location and cellular service reports the information to our secure servers. Then access the data online by pc, tablet or smart phone app.

Never "misplace" equipment again. With SolarTrak fleet management, you know where it is, what it's doing, and you will be alerted when it moves.

Small and easy to install, the tracker connects to your equipment's battery. Choose internal or external antenna.