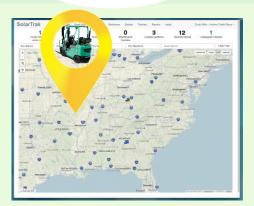

## Know Where Equipment is, and What it's Doing

Install SolarTrak GPS trackers on your construction or rental equipment, and here's what you'll know:

- GPS location of your equipment
- Alerts by email or text when it moves
- Engine-hours report & calendar
- Reminders when maintenance is due
- Battery voltage monitoring

Never "misplace" equipment again. With SolarTrak fleet management, you know where it is, what it's doing, and you will be alerted when it moves.

Small and easy to install, the tracker connects to your equipment's battery. Choose internal or external antenna.

### **GEOFENCES**

Create a virtual fence around your yard or a project, then get email or text alerts when equipment moves in or out.