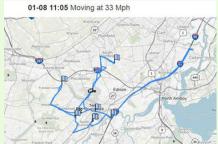

### **Vehicle Mileage Tracking Option:**

Track mileage, get speed alerts, use "replay a day" to see travel route, determine maintenance by mileage and track miles by state for IFTA fuel tax compliance... for all your vehicles!

## Know Where Equipment is, and What it's Doing

Install SolarTrak GPS trackers on your construction or rental equipment, and here's what you'll know:

- GPS location of your equipment
- Alerts by email or text when it moves
- Engine-hours report & calendar
- Reminders when maintenance is due
- Battery voltage monitoring