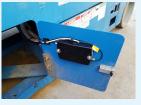

### **How SolarTrak Works:**

The tracker is installed on your equipment and connected to the engine's battery. GPS satellite communication determines location and cellular service reports the information to our secure servers. Then access the data online by pc, tablet or smart phone app.

Never "misplace" equipment again. With SolarTrak fleet management, you know where it is, what it's doing, and you will be alerted when it moves.

Small and easy to install, the tracker connects to your equipment's battery. Choose internal or external antenna.