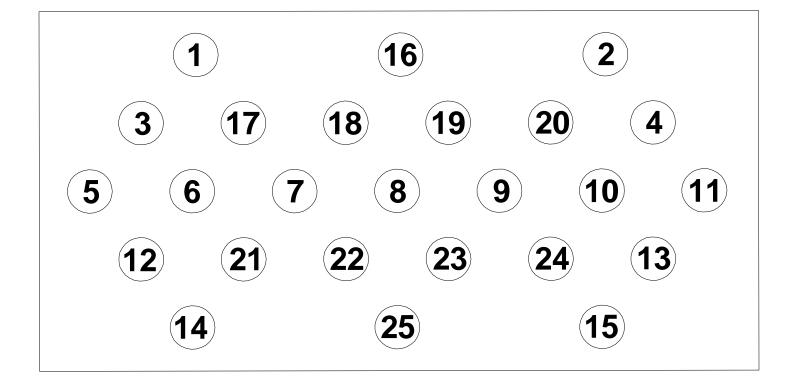

|
| 28           | White/Black/Grey   | Common Positive Lamps 6,7,8,9,10     |
| 29           | Red/Green          | Photocell Positive 5 Volts           |
| 30           | Red/Black          | Common Positive Lamps 16,17,18,19,20 |
| 31           | Tan                | Common Positive Lamps 21,22,23,24,25 |
| 32           | Pink               | Common Positive Rear panel lamps     |
| 33           | White/Red/Brown    | Photocell Signal                     |
| 34           | White/Red/Black    | Rear panel left as viewed            |
| 35           | White/Red/Green    | Rear panel center From front of      |
| 36           | White/Red/Blue     | Rear panel right J arrow panel       |
| 37           | White/Red/Violet   | Low Battery Indicator                |

## Lamp Position Numbers