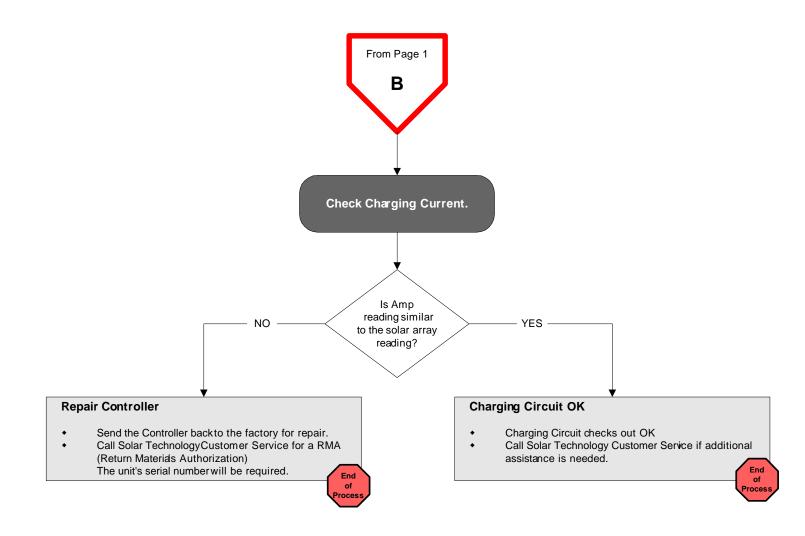

## **Connector Pin Designations**

| <u>Pin #</u> | Wire Color         | <b>Function</b>                      |
|--------------|--------------------|--------------------------------------|
| 1            | Brown              | Lamp # 1                             |
| 2            | Red                | Lamp # 2                             |
| 3            | Orange             | Lamp # 3                             |
| 4            | Yellow             | Lamp # 4                             |
| 5            | Green              | Lamp # 5                             |
| 6            | Blue               | Lamp # 6                             |
| 7            | Violet             | Lamp # 7                             |
| 8            | Grey               | Lamp # 8