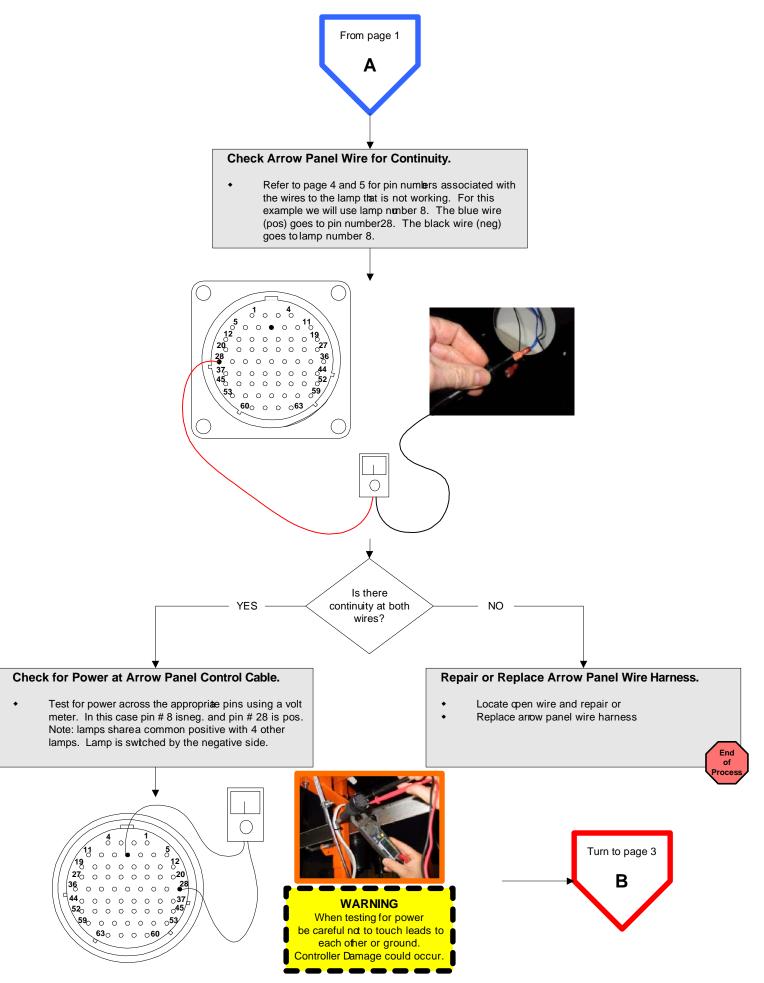

## **Connector Pin Designations**

| <u>Pin #</u> | Wire Color         | <b>Function</b>                      |
|--------------|--------------------|--------------------------------------|
| 1            | Brown              | Lamp # 1                             |
| 2            | Red                | Lamp # 2                             |
| 3            | Orange             | Lamp # 3                             |
| 4            | Yellow             | Lamp # 4                             |
| 5            | Green              | Lamp # 5                             |
| 6            | Blue               | Lamp # 6                             |
| 7            | Violet             | Lamp # 7                             |
| 8            | Grey               | Lamp # 8                             |
| 9            | White              | Lamp # 9                             |
| 10           | White/Red/Red      | Lamp # 10                            |
| 11           | White/Brown        | Lamp # 11                            |
| 12           | White/Red          | Lamp # 12                            |
| 13           | White/Orange       | Lamp # 13                            |
| 14           | White/Yellow       | Lamp # 14                            |
| 15           | White/Green        | Lamp # 15                            |
| 16           | White/Blue         | Lamp # 16                            |
| 17           | White/Violet       | Lamp # 17                            |
| 18           | White/Grey         | Lamp # 18                            |
| 19           | Red/Yellow         | Lamp # 19                            |
| 20           | White/Black        | Lamp # 20                            |
| 21           | White/Black/Brown  | Lamp # 21                            |
| 22           | White/Black/Red    | Lamp # 22                            |
| 23           | White/Black/Orange | Lamp # 23                            |
| 24           | White/Black/Yellow | Lamp # 24                            |
| 25           | White/Black/Green  | Lamp # 25                            |
| 26           | White/Black/Blue   | Common Positive Lamps 1,3,5,12,14    |
| 27           | White/Black/Violet | Common Positive Lamps 2,4,11,13,15   |
| 28           | White/Black/Grey   | Common Positive Lamps 6,7,8,9,10     |
| 29           | Red/Green          | Photocell Positive 5 Volts           |
| 30           | Red/Black          | Common Positive Lamps 16,17,18,19,20 |
| 31           | Tan                | Common Positive Lamps 21,22,23,24,25 |
| 32           | Pink               | Common Positive Rear panel lamps     |
| 33           | White/Red/Brown    | Photocell Signal                     |
| 34           | White/Red/Black    | Rear panel left as viewed            |
| 35           | White/Red/Green    | Rear panel center From front of      |
| 36           | White/Red/Blue     | Rear panel right J arrow panel       |
| 37           | White/Red/Violet   | Low Battery Indicator                |