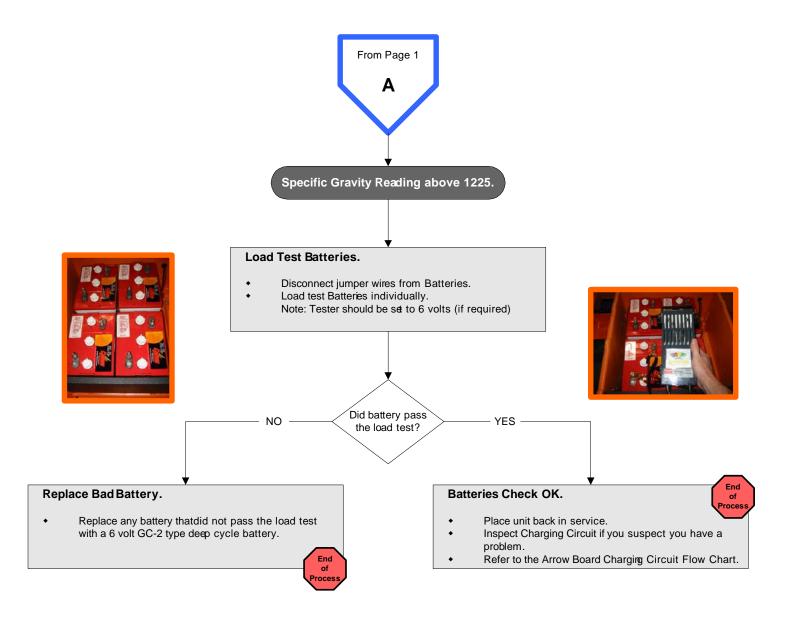

## **Connector Pin Designations**

| <u>Pin #</u> | Wire Color         | <b>Function</b>                      |
|--------------|--------------------|--------------------------------------|
| 1            | Brown              | Lamp # 1                             |
| 2            | Red                | Lamp # 2                             |
| 3            | Orange             | Lamp # 3                             |
| 4            | Yellow             | Lamp # 4                             |
| 5            | Green              | Lamp # 5                             |
| 6            | Blue               | Lamp # 6                             |
| 7            | Violet             | Lamp # 7                             |
| 8            | Grey               | Lamp # 8