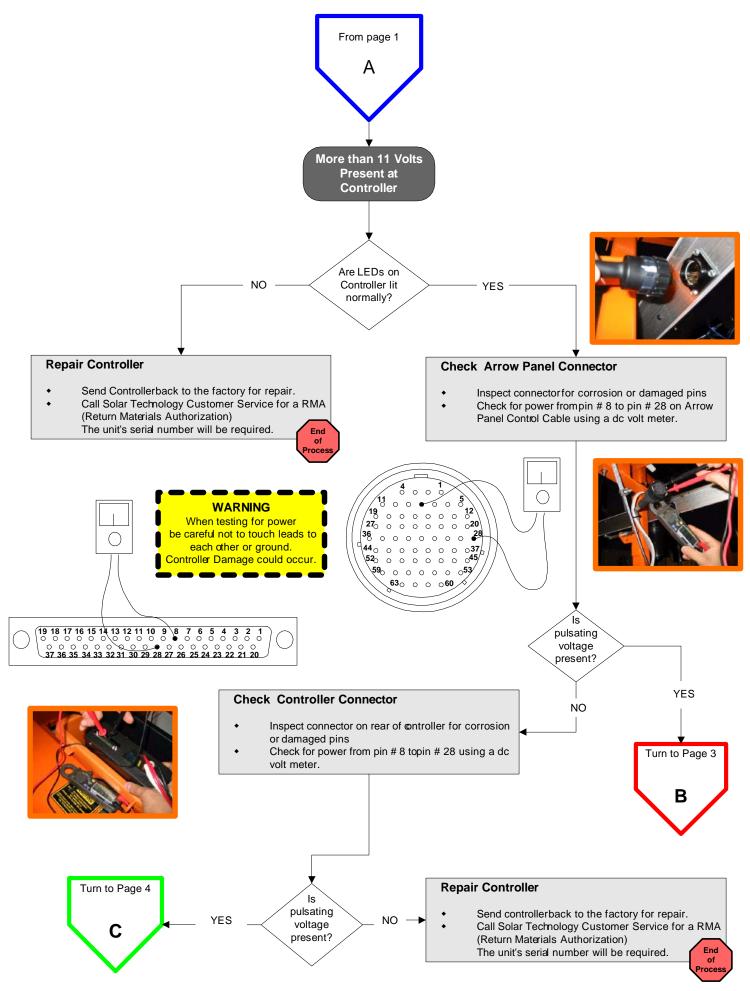

## **Connector Pin Designations**

| <u>Pin #</u> | Wire Color         | <b>Function</b>                      |
|--------------|--------------------|--------------------------------------|
| 1            | Brown              | Lamp # 1                             |
| 2            | Red                | Lamp # 2                             |
| 3            | Orange             | Lamp # 3                             |
| 4            | Yellow             | Lamp # 4                             |
| 5            | Green              | Lamp # 5                             |
| 6            | Blue               | Lamp # 6                             |
| 7            | Violet             | Lamp # 7                             |
| 8            | Grey               | Lamp # 8