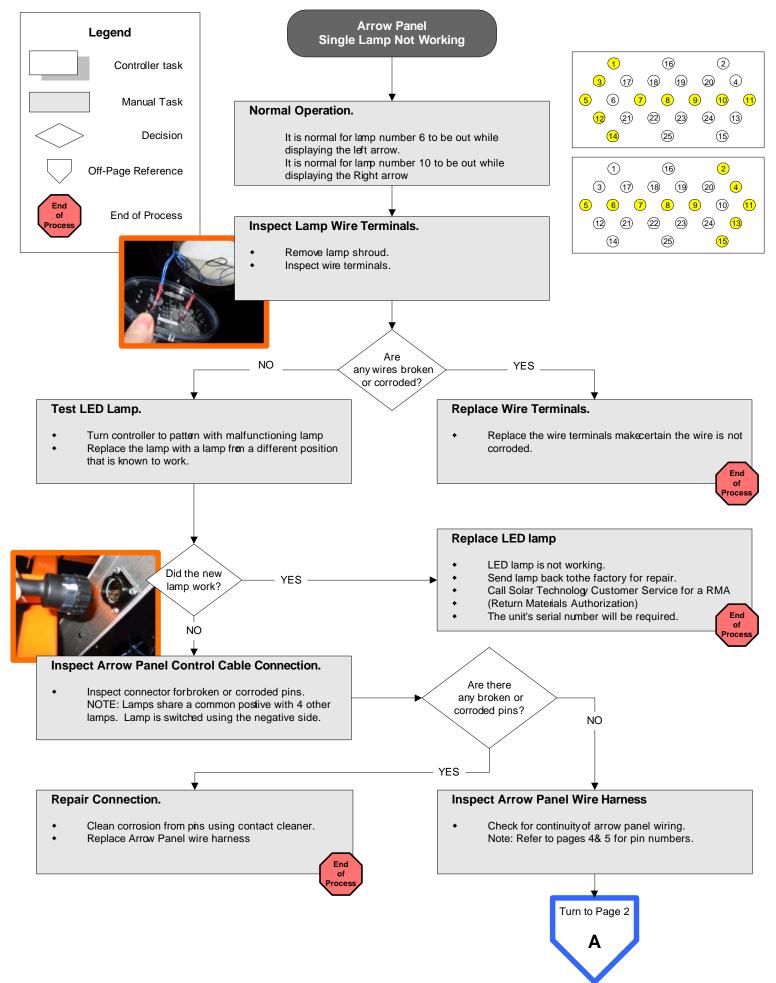

## **Connector Pin Designations**

| <u>Pin #</u> | Wire Color         | <b>Function</b>                      |
|--------------|--------------------|--------------------------------------|
| 1            | Brown              | Lamp # 1                             |
| 2            | Red                | Lamp # 2                             |
| 3            | Orange             | Lamp # 3                             |
| 4            | Yellow             | Lamp # 4                             |
| 5            | Green              | Lamp # 5                             |
| 6            | Blue               | Lamp # 6                             |
| 7            | Violet             | Lamp # 7                             |
| 8            | Grey               | Lamp # 8