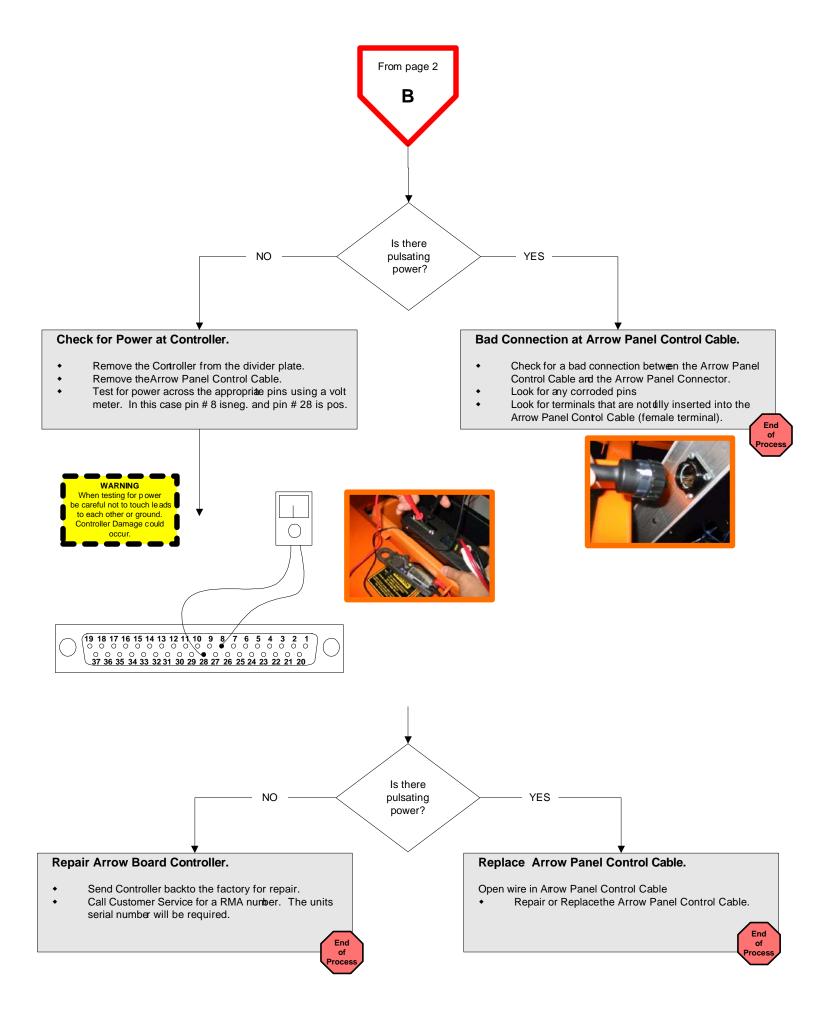

## **Connector Pin Designations**

| <u>Pin #</u> | Wire Color         | <b>Function</b>                      |
|--------------|--------------------|--------------------------------------|
| 1            | Brown              | Lamp # 1                             |
| 2            | Red                | Lamp # 2                             |
| 3            | Orange             | Lamp # 3                             |
| 4            | Yellow             | Lamp # 4                             |
| 5            | Green              | Lamp # 5                             |
| 6            | Blue               | Lamp # 6                             |
| 7            | Violet             | Lamp # 7                             |
| 8            | Grey               | Lamp # 8                             |
| 9            | White              | Lamp # 9                             |
| 10           | White/Red/Red      | Lamp # 10                            |
| 11           | White/Brown        | Lamp # 11                            |
| 12           | White/Red          | Lamp # 12                            |
| 13           | White/Orange       | Lamp # 13                            |
| 14           | White/Yellow       | Lamp # 14                            |
| 15           | White/Green        | Lamp # 15                            |
| 16           | White/Blue         | Lamp # 16                            |
| 17           | White/Violet       | Lamp # 17                            |
| 18           | White/Grey         | Lamp # 18                            |
| 19           | Red/Yellow         | Lamp # 19                            |
| 20           | White/Black        | Lamp # 20                            |
| 21           | White/Black/Brown  | Lamp # 21                            |
| 22           | White/Black/Red    | Lamp # 22                            |
| 23           | White/Black/Orange | Lamp # 23                            |
| 24           | White/Black/Yellow | Lamp # 24                            |
| 25           | White/Black/Green  | Lamp # 25                            |
| 26           | White/Black/Blue   | Common Positive Lamps 1,3,5,12,14    |
| 27           | White/Black/Violet | Common Positive Lamps 2,4,11,13,15   |
| 28           | White/Black/Grey   | Common Positive Lamps 6,7,8,9,10     |
| 29           | Red/Green          | Photocell Positive 5 Volts           |
| 30           | Red/Black          | Common Positive Lamps 16,17,18,19,20 |
| 31           | Tan                | Common Positive Lamps 21,22,23,24,25 |
| 32           | Pink               | Common Positive Rear panel lamps     |
| 33           | White/Red/Brown    | Photocell Signal                     |
| 34           | White/Red/Black    | Rear panel left as viewed            |
| 35           | White/Red/Green    | Rear panel center From front of      |
| 36           | White/Red/Blue     | Rear panel right J arrow panel       |
| 37           | White/Red/Violet   | Low Battery Indicator                |