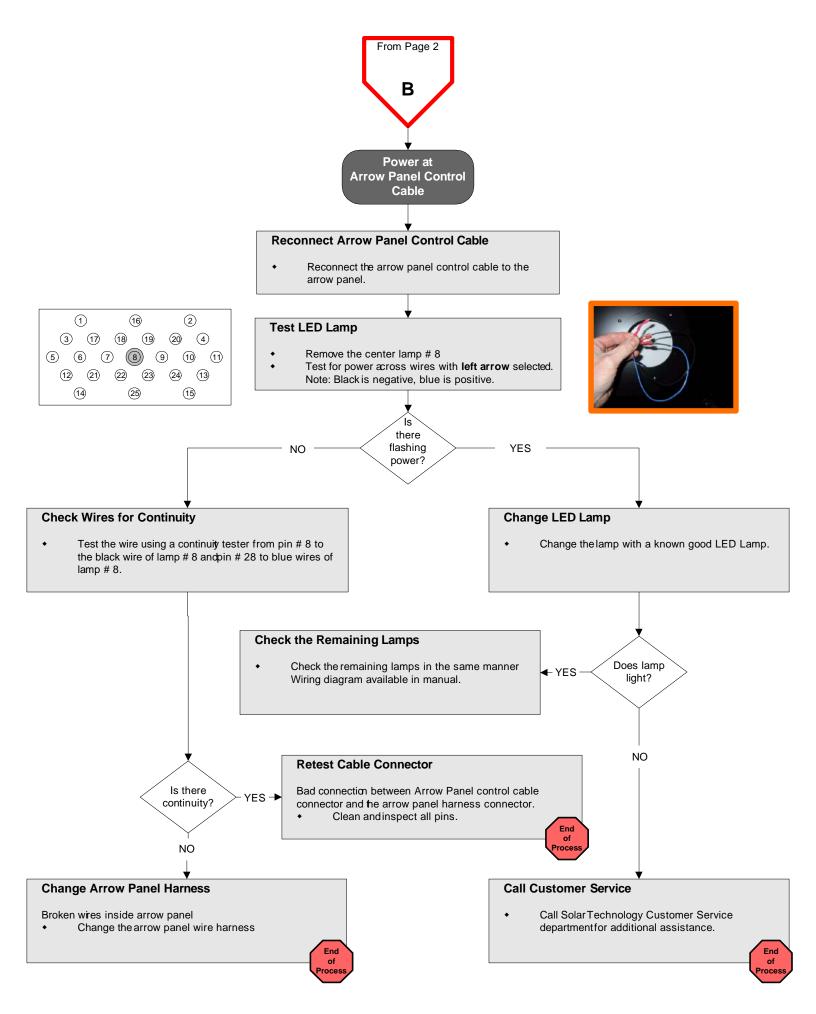

## **Connector Pin Designations**

| <u>Pin #</u> | Wire Color         | <b>Function</b>                      |
|--------------|--------------------|--------------------------------------|
| 1            | Brown              | Lamp # 1                             |
| 2            | Red                | Lamp # 2                             |
| 3            | Orange             | Lamp # 3                             |
| 4            | Yellow             | Lamp # 4                             |
| 5            | Green              | Lamp # 5                             |
| 6            | Blue               | Lamp # 6                             |
| 7            | Violet             | Lamp # 7                             |
| 8            | Grey               | Lamp # 8