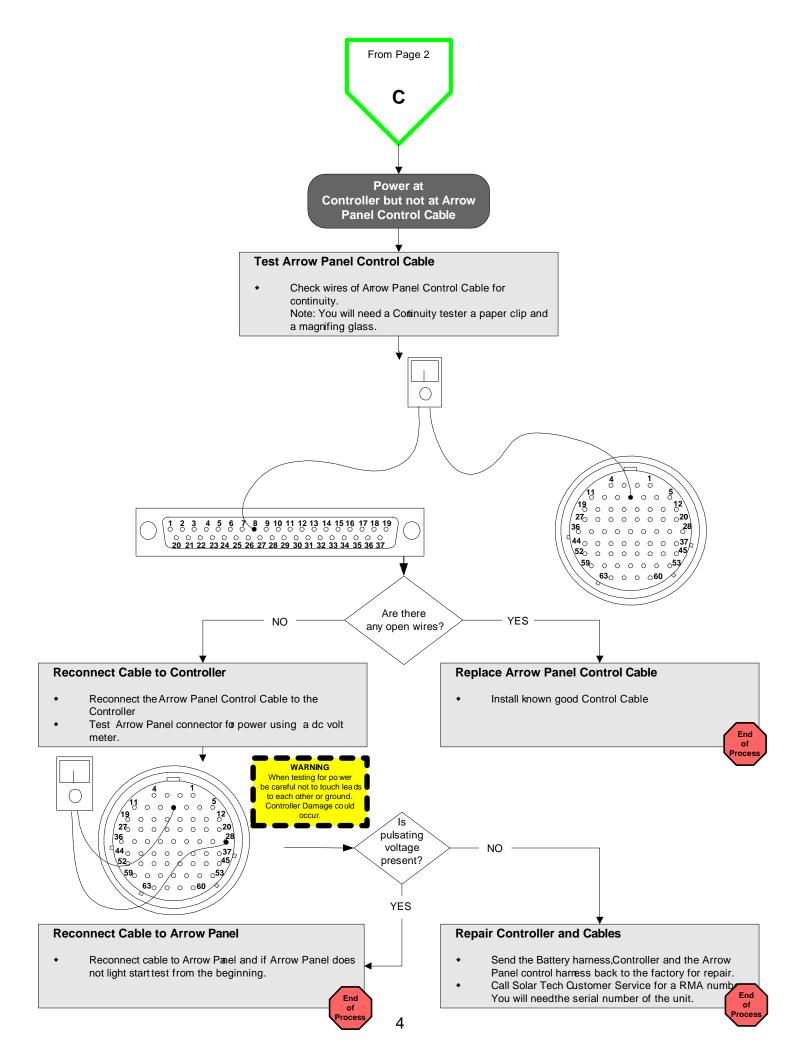

## **Connector Pin Designations**

| <u>Pin #</u> | Wire Color         | <b>Function</b>                      |
|--------------|--------------------|--------------------------------------|
| 1            | Brown              | Lamp # 1                             |
| 2            | Red                | Lamp # 2                             |
| 3            | Orange             | Lamp # 3                             |
| 4            | Yellow             | Lamp # 4                             |
| 5            | Green              | Lamp # 5                             |
| 6            | Blue               | Lamp # 6                             |
| 7            | Violet             | Lamp # 7                             |
| 8            | Grey               | Lamp # 8                             |
| 9            | White              | Lamp # 9                             |
| 10           | White/Red/Red      | Lamp # 10                            |
| 11           | White/Brown        | Lamp # 11                            |
| 12           | White/Red          | Lamp # 12                            |
| 13           | White/Orange       | Lamp # 13                            |
| 14           | White/Yellow       | Lamp # 14                            |
| 15           | White/Green        | Lamp # 15                            |
| 16           | White/Blue         | Lamp # 16                            |
| 17           | White/Violet       | Lamp # 17                            |
| 18           | White/Grey         | Lamp # 18                            |
| 19           | Red/Yellow         | Lamp # 19                            |
| 20           | White/Black        | Lamp # 20                            |
| 21           | White/Black/Brown  | Lamp # 21                            |
| 22           | White/Black/Red    | Lamp # 22                            |
| 23           | White/Black/Orange | Lamp # 23                            |
| 24           | White/Black/Yellow | Lamp # 24                            |
| 25           | White/Black/Green  | Lamp # 25                            |
| 26           | White/Black/Blue   | Common Positive Lamps 1,3,5,12,14    |
| 27           | White/Black/Violet | Common Positive Lamps 2,4,11,13,15   |
| 28           | White/Black/Grey   | Common Positive Lamps 6,7,8,9,10     |
| 29           | Red/Green          | Photocell Positive 5 Volts           |
| 30           | Red/Black          | Common Positive Lamps 16,17,18,19,20 |
| 31           | Tan                | Common Positive Lamps 21,22,23,24,25 |
| 32           | Pink               | Common Positive Rear panel lamps     |
| 33           | White/Red/Brown    | Photocell Signal                     |
| 34           | White/Red/Black    | Rear panel left as viewed            |
| 35           | White/Red/Green    | Rear panel center From front of      |
| 36           | White/Red/Blue     | Rear panel right J arrow panel       |
| 37           | White/Red/Violet   | Low Battery Indicator                |