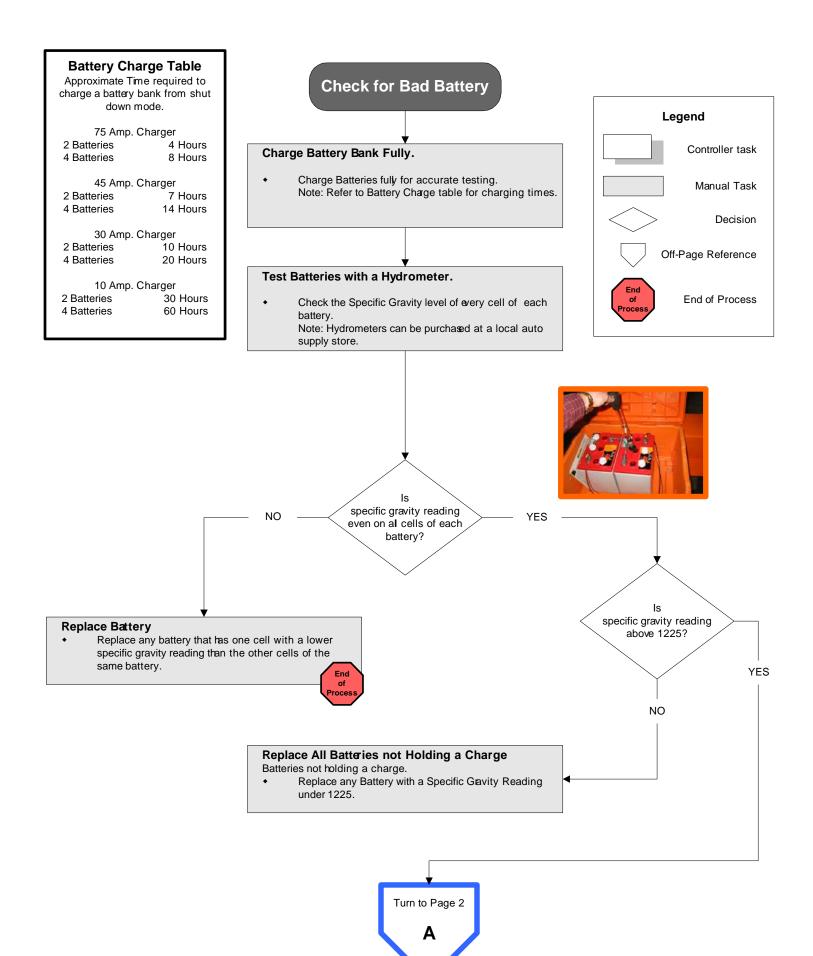

## **Connector Pin Designations**

| <u>Pin #</u> | Wire Color         | <b>Function</b>                      |
|--------------|--------------------|--------------------------------------|
| 1            | Brown              | Lamp # 1                             |
| 2            | Red                | Lamp # 2                             |
| 3            | Orange             | Lamp # 3                             |
| 4            | Yellow             | Lamp # 4                             |
| 5            | Green              | Lamp # 5                             |
| 6            | Blue               | Lamp # 6                             |
| 7            | Violet             | Lamp # 7                             |
| 8            | Grey               | Lamp # 8