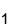

## **Connector Pin Designations**

| <u>Pin #</u> | Wire Color         | <b>Function</b>                      |
|--------------|--------------------|--------------------------------------|
| 1            | Brown              | Lamp # 1                             |
| 2            | Red                | Lamp # 2                             |
| 3            | Orange             | Lamp # 3                             |
| 4            | Yellow             | Lamp # 4                             |
| 5            | Green              | Lamp # 5                             |
| 6            | Blue               | Lamp # 6                             |
| 7            | Violet             | Lamp # 7                             |
| 8            | Grey               | Lamp # 8