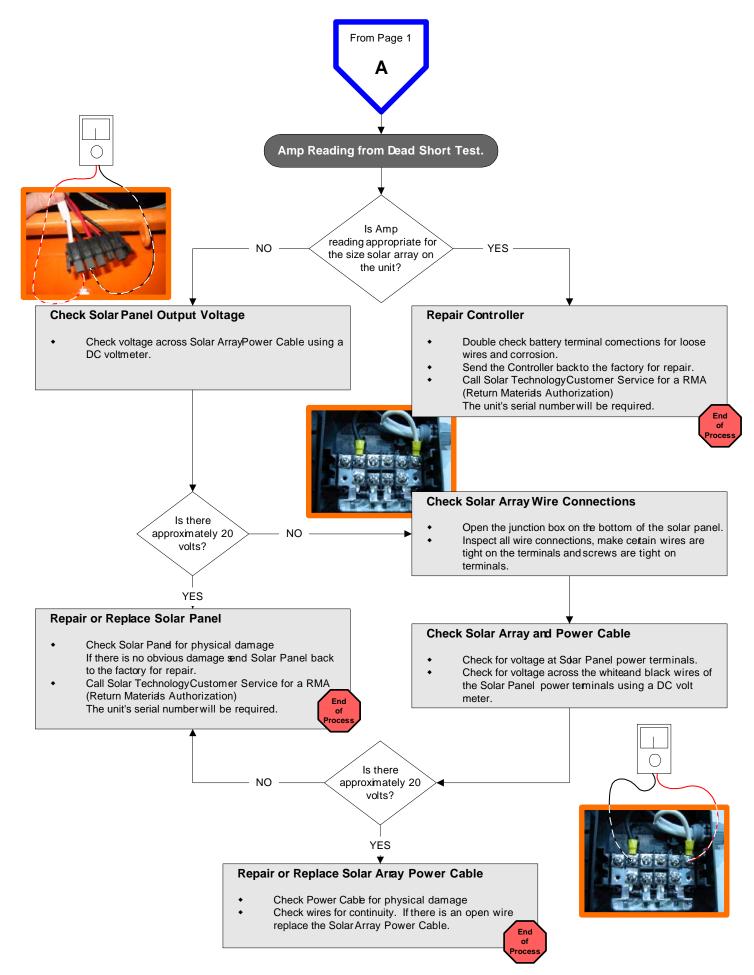

## **Connector Pin Designations**

| <u>Pin #</u> | Wire Color         | <b>Function</b>                      |
|--------------|--------------------|--------------------------------------|
| 1            | Brown              | Lamp # 1                             |
| 2            | Red                | Lamp # 2                             |
| 3            | Orange             | Lamp # 3                             |
| 4            | Yellow             | Lamp # 4                             |
| 5            | Green              | Lamp # 5                             |
| 6            | Blue               | Lamp # 6                             |
| 7            | Violet             | Lamp # 7                             |
| 8            | Grey               | Lamp # 8