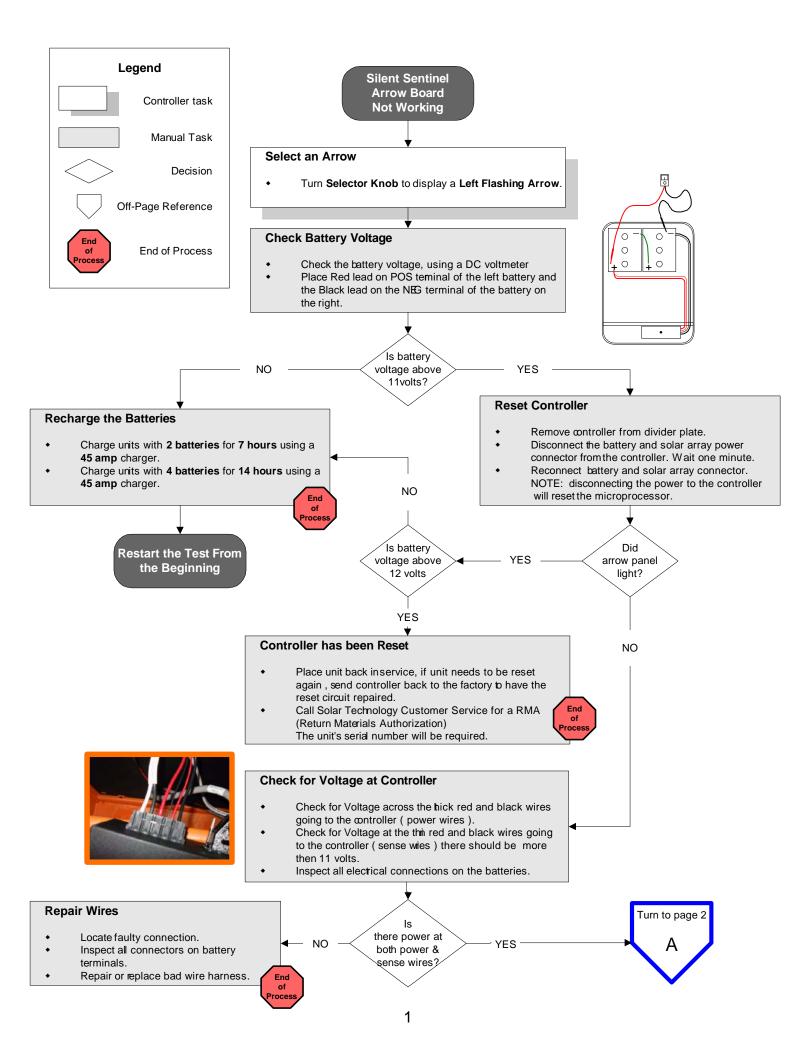

## **Connector Pin Designations**

| <u>Pin #</u> | Wire Color         | <b>Function</b>                      |
|--------------|--------------------|--------------------------------------|
| 1            | Brown              | Lamp # 1                             |
| 2            | Red                | Lamp # 2                             |
| 3            | Orange             | Lamp # 3                             |
| 4            | Yellow             | Lamp # 4                             |
| 5            | Green              | Lamp # 5                             |
| 6            | Blue               | Lamp # 6                             |
| 7            | Violet             | Lamp # 7                             |
| 8            | Grey               | Lamp # 8