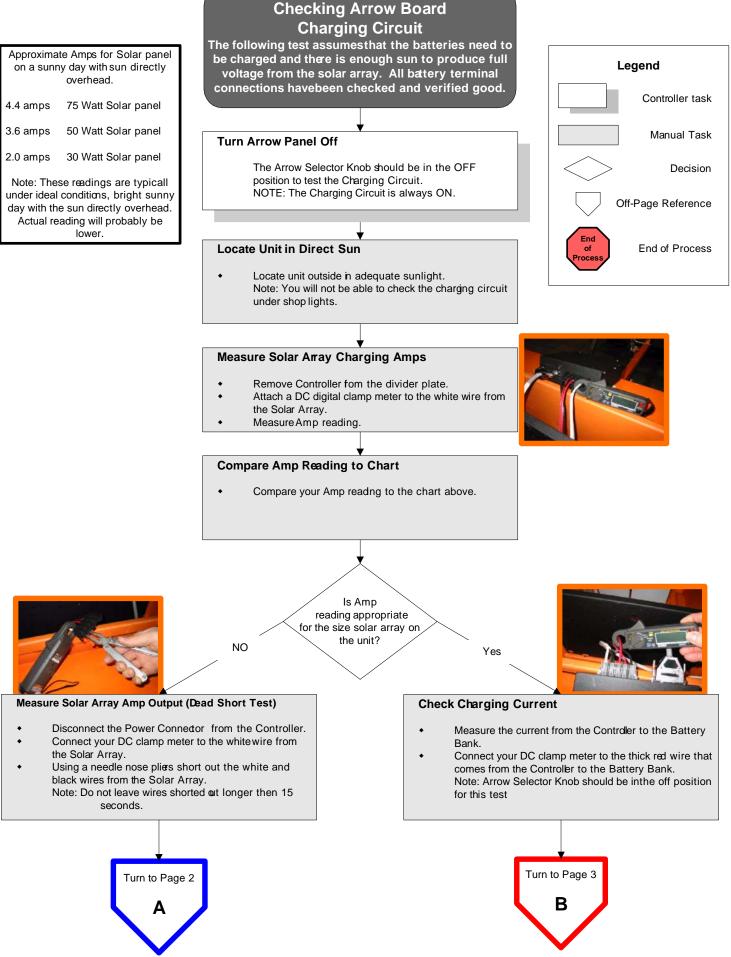

## **Connector Pin Designations**

| <u>Pin #</u> | Wire Color         | <b>Function</b>                      |
|--------------|--------------------|--------------------------------------|
| 1            | Brown              | Lamp # 1                             |
| 2            | Red                | Lamp # 2                             |
| 3            | Orange             | Lamp # 3                             |
| 4            | Yellow             | Lamp # 4                             |
| 5            | Green              | Lamp # 5                             |
| 6            | Blue               | Lamp # 6                             |
| 7            | Violet             | Lamp # 7                             |
| 8            | Grey               | Lamp # 8