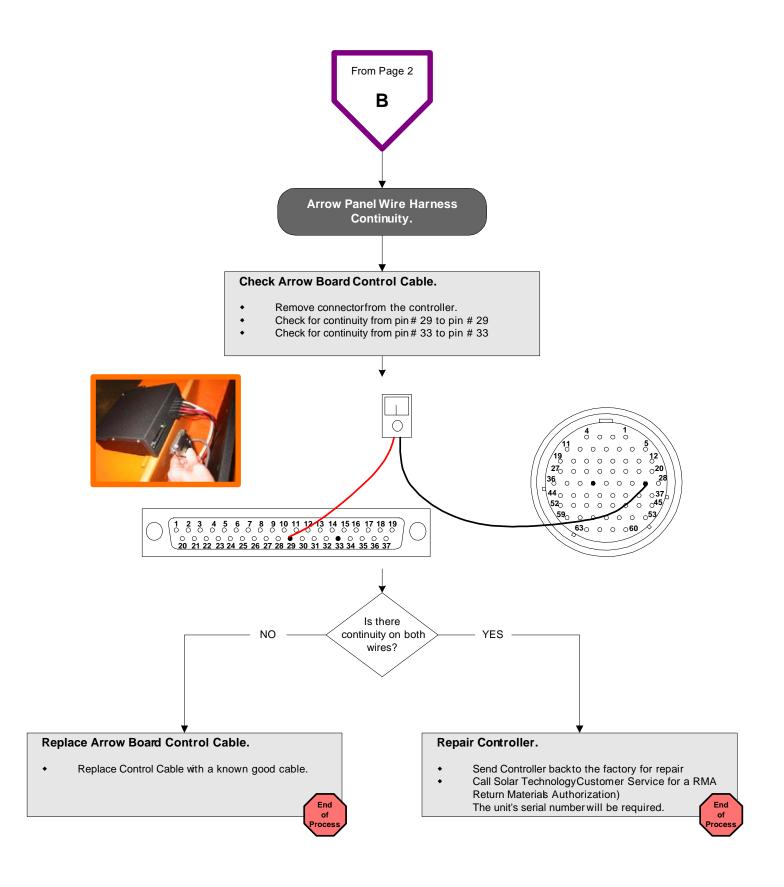

## **Connector Pin Designations**

| <u>Pin #</u> | Wire Color         | <b>Function</b>                      |
|--------------|--------------------|--------------------------------------|
| 1            | Brown              | Lamp # 1                             |
| 2            | Red                | Lamp # 2                             |
| 3            | Orange             | Lamp # 3                             |
| 4            | Yellow             | Lamp # 4                             |
| 5            | Green              | Lamp # 5                             |
| 6            | Blue               | Lamp # 6                             |
| 7            | Violet             | Lamp # 7                             |
| 8            | Grey               | Lamp # 8                             |
| 9            | White              | Lamp # 9                             |
| 10           | White/Red/Red      | Lamp # 10                            |
| 11           | White/Brown        | Lamp # 11                            |
| 12           | White/Red          | Lamp # 12                            |
| 13           | White/Orange       | Lamp # 13                            |
| 14           | White/Yellow       | Lamp # 14                            |
| 15           | White/Green        | Lamp # 15                            |
| 16           | White/Blue         | Lamp # 16                            |
| 17           | White/Violet       | Lamp # 17                            |
| 18           | White/Grey         | Lamp # 18                            |
| 19           | Red/Yellow         | Lamp # 19                            |
| 20           | White/Black        | Lamp # 20                            |
| 21           | White/Black/Brown  | Lamp # 21                            |
| 22           | White/Black/Red    | Lamp # 22                            |
| 23           | White/Black/Orange | Lamp # 23                            |
| 24           | White/Black/Yellow | Lamp # 24                            |
| 25           | White/Black/Green  | Lamp # 25                            |
| 26           | White/Black/Blue   | Common Positive Lamps 1,3,5,12,14    |
| 27           | White/Black/Violet | Common Positive Lamps 2,4,11,13,15   |
| 28           | White/Black/Grey   | Common Positive Lamps 6,7,8,9,10     |
| 29           | Red/Green          | Photocell Positive 5 Volts           |
| 30           | Red/Black          | Common Positive Lamps 16,17,18,19,20 |
| 31           | Tan                | Common Positive Lamps 21,22,23,24,25 |
| 32           | Pink               | Common Positive Rear panel lamps     |
| 33           | White/Red/Brown    | Photocell Signal                     |
| 34           | White/Red/Black    | Rear panel left as viewed            |
| 35           | White/Red/Green    | Rear panel center From front of      |
| 36           | White/Red/Blue     | Rear panel right J arrow panel       |
| 37           | White/Red/Violet   | Low Battery Indicator                |