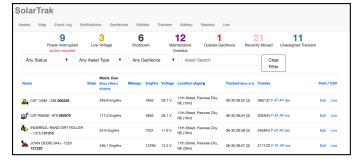

#### **SolarTrak**

GPS / Telemetry Fleet Management Solution for rental and construction equipment that improves safety, productivity, and profitability at an affordable monthly cost.

SolarTrak will optimize the productivity of your assets, improve logistics, manage your equipment, and protect against theft – all while making your fleet management easier!

With solutions for powered and non-powered assets, our affordable solutions offers up-to-the-minute information on:

- GPS Asset Tracking
- Asset Check-ins
- Maintenance Tracking
- Geofencing

#### **Command Center**

Command Center is SolarTech's fleet management software that allows you to track, manage, and monitor all your traffic safety equipment right from your PC, tablet, or smartphone. Create and schedule messages on PCMS's, view status information about your signs including battery voltage,