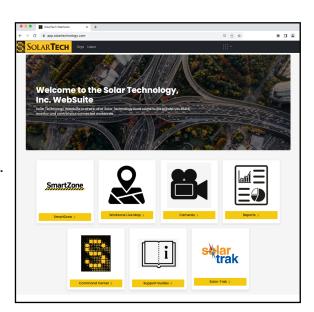

#### Web-Based Software Solutions

WebSuite is a web-based application that provides users with a **one-stop user-friendly** solution to build, manage, and control their traffic safety equipment from **any device with a web browser**. It empowers users to effortlessly update messaging, monitor equipment health, and analyze traffic patterns.

#### **SmartZone**

Solar Tech's real-time traffic management software solution designed to improve traffic flow, as well as worker and driver safety. Smart Zone enables users to create, monitor, and manage ITS scenarios remotely without third party programming, and it is compatible with any NTCIP-enabled message board, regardless of manufacturer.

#### **SolarTrak**

GPS / Telemetry Fleet Management Solution for rental and construction equipment that improves safety, productivity, and profitability at an affordable monthly cost.

SolarTrak will optimize the productivity of your assets, improve logistics, manage your equipment, and protect against theft – all while making your fleet management easier!

#### **Command Center**

Command Center is SolarTech's fleet management software that allows you to track, manage, and monitor all your traffic safety equipment right from your PC, tablet, or smartphone. Create and schedule messages on PCMS's, view status information about your signs including battery voltage,

### **Support Guides**

Access over 100 support guides and videos 24/7. This library of information provides step-by-step instructions to most questions regarding maintenance, troubleshooting, and installation for our products.

#### Cameras

View all camera feeds from your equipment in one location. View still images, video, and pan/tilt/zoom with applicable cameras.

WebSuite keeps you connected anytime, anyplace!

Learn more at www.solartechnology.com