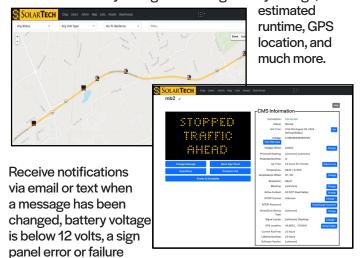

#### **Command Center**

Command Center is SolarTech's fleet management software that allows you to track, manage, and monitor all your traffic safety equipment right from your PC, tablet, or smartphone. Create and schedule messages on PCMS's, view status information about your signs including battery voltage,

occurs, and more. Users can determine which notifications they would like to receive. Additionally, permissions can be assigned to other users, and all changes made can be tracked by user.